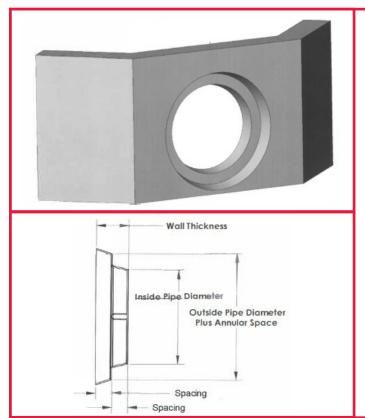

## STEPPED HOLE FORMS

## FOR HEADWALLS AND WINGWALLS

This design of hole form gains in popularity each year as the concept is adopted regionally in precast headwalls. The principal benefit is that no mortar joint can be viewed after installation on the face of the headwall.

## **BASIS OF DESIGN: B WALL RCP APPLICATION**

| PART NO. | PIPE ID<br>APPLICATION | HOLE FORM<br>SMALL FACE<br>DIAMETER | SPACING | OFFSET<br>FACE DIAMETER | PRECAST WALL<br>THICKNESS |
|----------|------------------------|-------------------------------------|---------|-------------------------|---------------------------|
| AW12-6   | 12"                    | 12"                                 | 3"      | 18"                     | 6"                        |
| AW12-8   | 12"                    | 12"                                 | 4"      | 18"                     | 8"                        |
| AW15-6   | 15"                    | 15"                                 | 3"      | 22"                     | 6"                        |
| AW15-8   | 15"                    | 15"                                 | 4"      | 22"                     | 8"                        |
| BW18-6   | 18"                    | 18"                                 | 3"      | 26"                     | 6"                        |
| BW18-8   | 18"                    | 18"                                 | 4"      | 26"                     | 8"                        |
| BW24-6   | 24"                    | 24"                                 | 3"      | 32"                     | 6"                        |
| BW24-8   | 24"                    | 24"                                 | 4"      | 32"                     | 8"                        |
| CW30-8   | 30"                    | 30"                                 | 4"      | 40"                     | 8"                        |
| CW36-8   | 36"                    | 36"                                 | 4"      | 48"                     | 8"                        |