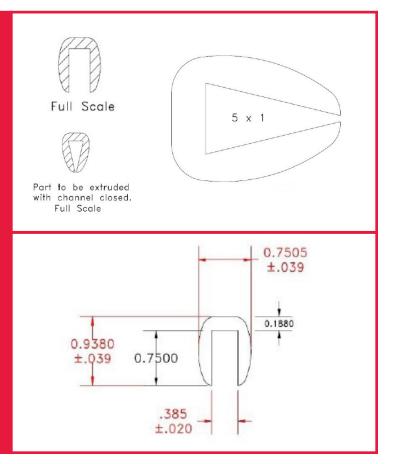

## **NEOPRENE RUBBER EDGE SEAL**

Simply slips over the back fiberglass laminate edge of hole form or knock out. Designed for OUR fiberglass laminate thickness of 5/16" - 3/8" (easily slips off anything thinner).

Simply slips on without the need of adhesive.

Supplied standard on our knock outs (void/partial hole with cover) to ensure seal between back laminate edge and form jacket.

Many SCC producers have added to their hole forms to prevent leakage. Will offer a little more life to a hole form that is leaking due to back edge wear/ damage.

Commonly used on our hole forms produced for tapered core forms.